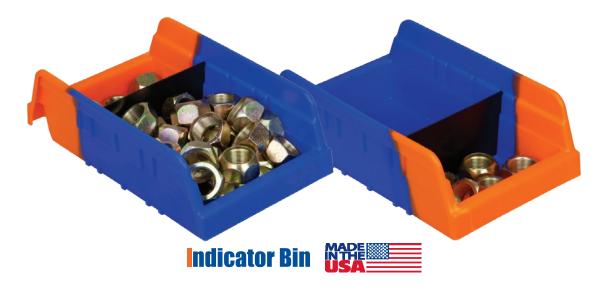

## Simplify Inventory Management with Indicator Bins

Effective inventory control at a glance! Two-toned Indicator<sup>®</sup> Bin is a single-bin system featuring a colored side to indicate low inventory and prevent stock-outs and assembly line interruptions. Never run out of inventory! Easy to Use!

STOCK the Indicator Bin using the divider to designate volume for the inventory reserve.
PICK from the blue side of the bin until you reach the divider.
FLIP the bin to the orange to indicate low stock.
REFILL the bin and repeat!

Available in orange and blue or red and black.